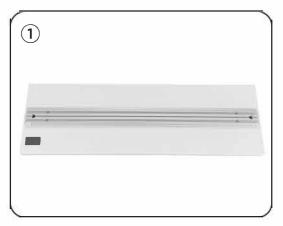

## Battery Light Box Assembly Instructions

SKUs: OPLEDBOXDS, OPLEDBOXDSCP

1. Take out the base from package and place on flat ground.

2.Match the numbered labels and click bottom of frame to the base.

Connect the wire at the bottom and connect the middle support pole, which is magnetized.