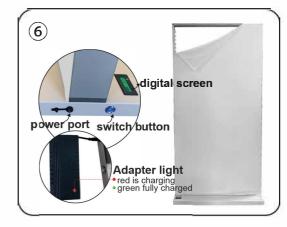

4. Match the numbered labels to assemble the top of the frame.

5. Connect the upper half to the bottom of the frame, and connect the wire, as shown.

6. Attach graphic to frame. Click the button to light up.

NOTE: When the battery is plugged in to the charger, the display may show percentage rising rapidly; then, when unplugged, the percentage will drop to the real value. This is normal with this type of battery. The battery is full when the red light on the charger turns green.