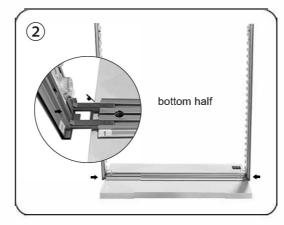

## Battery Light Box Assembly Instructions

SKUs: OPLEDBOXDS, OPLEDBOXDSCP

1. Take out the base from package and place on flat ground.

2.Match the numbered labels and click bottom of frame to the base.

Connect the wire at the bottom and connect the middle support pole, which is magnetized.