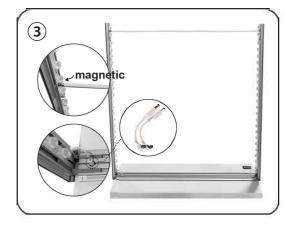

## Battery Light Box Assembly Instructions

SKUs: OPLEDBOXDS, OPLEDBOXDSCP

1. Take out the base from package and place on flat ground.

2.Match the numbered labels and click bottom of frame to the base.

Connect the wire at the bottom and connect the middle support pole, which is magnetized.