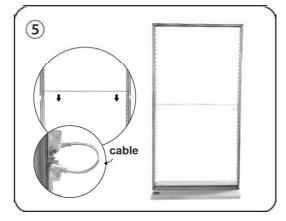

4. Match the numbered labels to assemble the top of the frame.

5. Connect the upper half to the bottom of the frame, and connect the wire, as shown.

6. Attach graphic to frame. Click the button to light up.