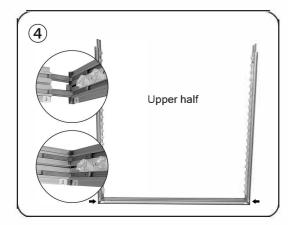

4. Match the numbered labels to assemble the top of the frame.

5. Connect the upper half to the bottom of the frame, and connect the wire, as shown.

6. Attach graphic to frame. Click the button to light up.